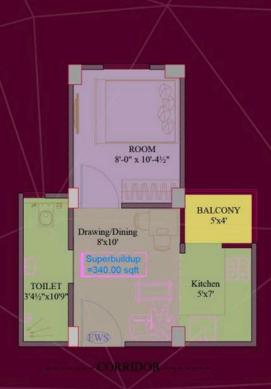

# PARI RESIDENCY

Get Subsidy Up to ₹ 1.8 Lakh\*

Superbuildup Area 340.00 sqft TYPE 1 BHK