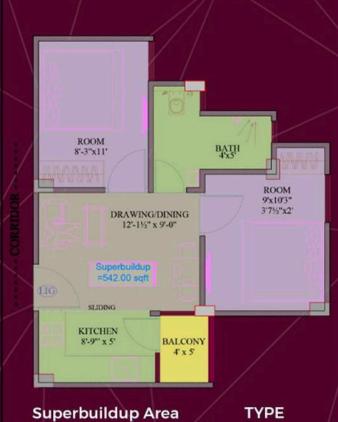

# PARI RESIDENCY

Get Subsidy Up to ₹ 1.8 Lakh\*







Superbuildup Area 340.00 sqft TYPE 1 BHK

### (BLOCK-C)



Superbuildup Area 542.00 sqft

TYPE 2 BHK

## World class MENITIES

- JDA & RERA approved project
- High quality construction
- Project on 100 feet road

Lift facility

- Community Hall
- ✓ Registry Concession by State Government

Prime location

- Children's play facility
- ✓ Payment of flat amount in easy installments

Shopping center

- Parking available
- ✓ 1 BHK and 2 BHK flats with modern facilities





### OFFICE ADD.

28, 1st Floor Uday Nagar B, Near Mansarovar Metro Station, Jaipur 302020



#### SITE ADD.

**Mansarovar Extention Near Patrakar Colony** 



jaipuraffordablehousing.com



For more info